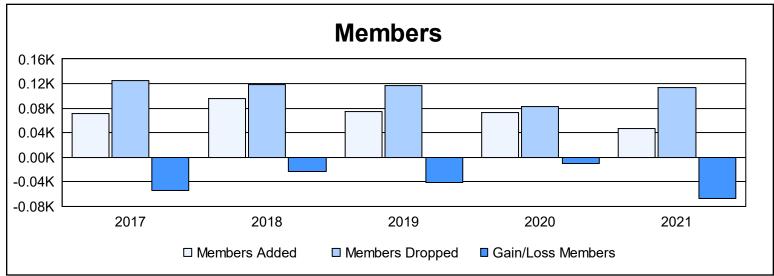

District 14 U

As of June 2021 Cumulative

| Year      | New<br>Clubs | Dropped<br>Clubs | Gain/<br>Loss<br>Clubs | New<br>Members | Charter<br>Members | Reinstate<br>Members | Transfer<br>Members | Total<br>Member<br>Added | Total<br>Members<br>Dropped | Gain/<br>Loss<br>Members |
|-----------|--------------|------------------|------------------------|----------------|--------------------|----------------------|---------------------|--------------------------|-----------------------------|--------------------------|
| 2016-2017 | 0            | 1                | -1                     | 62             | 1                  | 5                    | 3                   | 71                       | 125                         | -54                      |
| 2017-2018 | 0            | 2                | -2                     | 80             | 1                  | 4                    | 11                  | 96                       | 119                         | -23                      |
| 2018-2019 | 0            | 0                | 0                      | 68             | 0                  | 7                    | 0                   | 75                       | 116                         | -41                      |
| 2019-2020 | 0            | 1                | -1                     | 68             | 0                  | 2                    | 2                   | 72                       | 82                          | -10                      |
| 2020-2021 | 0            | 0                | 0                      | 34             | 0                  | 8                    | 4                   | 46                       | 113                         | -67                      |
| Average   | 0            | 1                | -1                     | 62             | 0                  | 5                    | 4                   | 72                       | 111                         | -39                      |