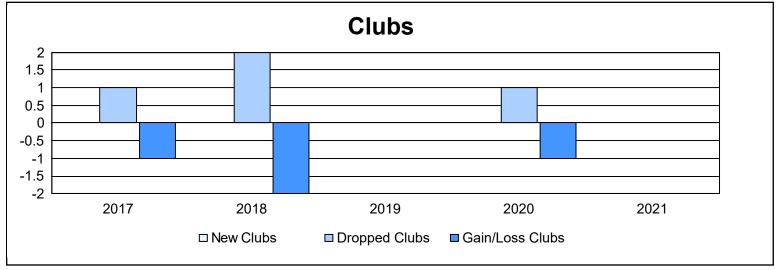

District 14 U

As of June 2021 Cumulative

| Year      | New<br>Clubs | Dropped<br>Clubs | Gain/<br>Loss<br>Clubs | New<br>Members | Charter<br>Members | Reinstate<br>Members | Transfer<br>Members | Total<br>Member<br>Added | Total<br>Members<br>Dropped | Gain/<br>Loss<br>Members |
|-----------|--------------|------------------|------------------------|----------------|--------------------|----------------------|---------------------|--------------------------|-----------------------------|--------------------------|
| 2016-2017 | 0            | 1                | -1                     | 62             | 1                  | 5                    | 3                   | 71                       | 125                         | -54                      |
| 2017-2018 | 0            | 2                | -2                     | 80             | 1                  | 4                    | 11                  | 96                       | 119                         | -23                      |
| 2018-2019 | 0            | 0                | 0                      | 68             | 0                  | 7                    | 0                   | 75                       | 116                         | -41                      |
| 2019-2020 | 0            | 1                | -1                     | 68             | 0                  | 2                    | 2                   | 72                       | 82                          | -10                      |
| 2020-2021 | 0            | 0                | 0                      | 34             | 0                  | 8                    | 4                   | 46                       | 113                         | -67                      |
| Average   | 0            | 1                | -1                     | 62             | 0                  | 5                    | 4                   | 72                       | 111                         | -39                      |